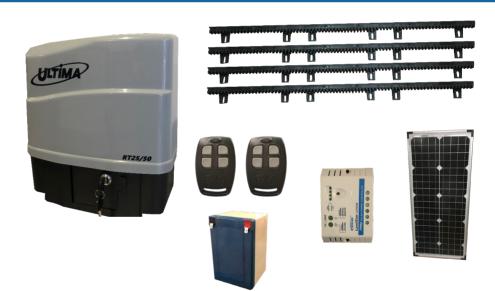

#### **SOLAR KIT (RT25 only)**

- 1 x Sliding Gate Motor
- 1 x Base Plate
- 2 x Release Key
- 1 x Control Panel
- 1 x Solar Panel
- 1 x PWM solar charger
- 1 x Built-in Receiver
- 4mtr nylon racking
- 2 x Rolling code remotes Battery to suit model