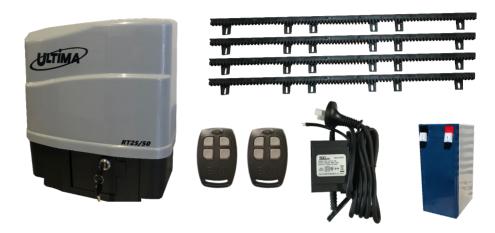

#### **ELECTRIC KIT**

- 1 x Sliding Gate Motor
- 1 x Base Plate
- 2 x Release Key
- 1 x Control Panel
- 1 x Outdoor Transformer
- 1 x Built-in Receiver
- 4mtr nylon racking
- 2 x Rolling code remotes Battery to suit model