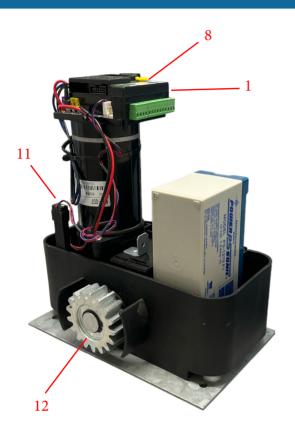

## **Motor Overview**

- 1. Tritek controller
- 2. Rev counter housing
- 3. 12v DC motor
- 4. Door lock
- 5. Manual release door
- 6. Foundation plate

- 7. LCD Interface
- 8. Joystick

- 9. USB Input 10. Battery 11. Marker Sensor
- 12. Pinion Gear