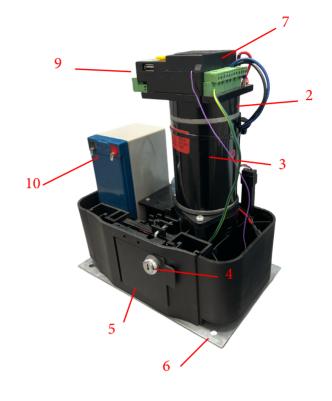

## **Motor Overview**

- 1. Tritek controller
- 2. Rev counter housing
- 3. 12v DC motor
- 4. Door lock
- 5. Manual release door
- 6. Foundation plate

- 7. LCD Interface
- 8. Joystick

- 9. USB Input 10. Battery 11. Marker Sensor
- 12. Pinion Gear